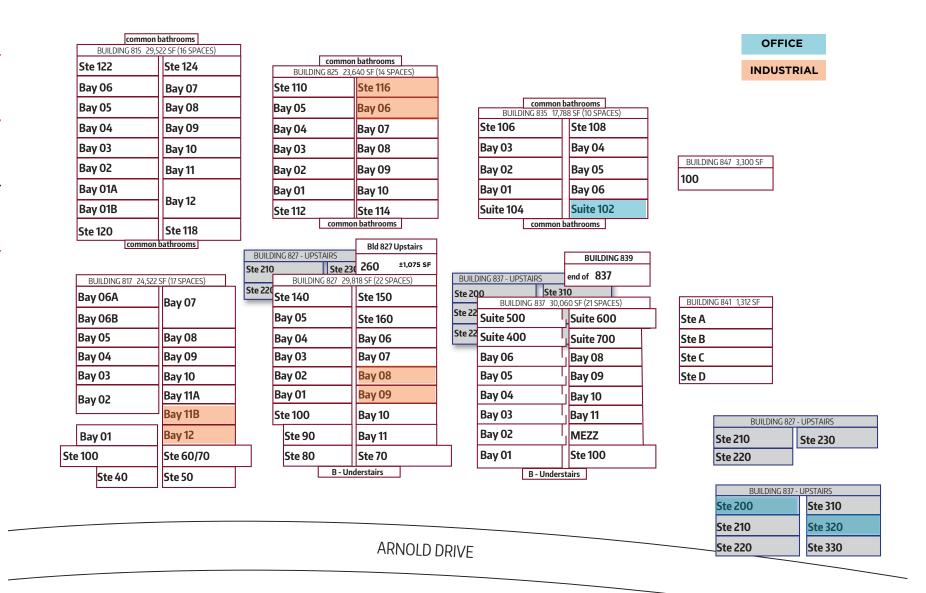

AVAILABLE SPACES

SPACE HIGHLIGHTS

# Available Spaces

**AERIAL** 

**AVAILABLE SPACES** 

SPACE **HIGHLIGHTS** 

**MUIR BUSINESS PARK** 

# **Space Highlights**

### 817 Arnold Drive

Bay  $11 \& 12 - \pm 3,562 SF$ 

- New ±450 SF Office Area, expandable to 1,000 SF
- Two (2) 12'x14' Grade Level Doors
- Large Mezzanine Storage Area
- ±200 Amps 120/208 volt 3-phase power
- Restroom
- 18' Clear Height

## **Space Highlights** 825 Arnold Drive

Suite 116 Bay  $6 - \pm 3{,}182 \text{ SF}$ 

- Four private offices
- Open office reception area
- ±400 SF mezzanine in warehouse
- 12' × 14' grade-level motorized roll-up door
- 100 amp 120/208 volt 3-phase power

### 827 Arnold Drive

Bay  $8 \& 9 - \pm 3,552 SF$ 

- ±580 SF Office Area
- Two (2) 12'x14' Grade Level Doors
- One (1) Restroom
- ±200 Amps 120/208 volt 3-phase power

## **Space Highlights** 835 Arnold Drive

Suite 102 — ±1,500 SF

- Window lined corner suite
- Five (5) private offices
- Large open office area
- Two (2) Common Area Restrooms

Director +1 925 627 2886 tim.schmid@cushwake.com LIC #01847650

## **Space Highlights**

837 Arnold Drive

Suite 200 - ±997 SF

Large open office

One (1) Restroom

One (1) Private office

## **Space Highlights** 837 Arnold Drive

Suite  $320 - \pm 1,422 \text{ SF}$ 

- Window lined corner suite
- Four (4) private offices
- Large open office area
- One (1) restroom
- One (1) Breakroom