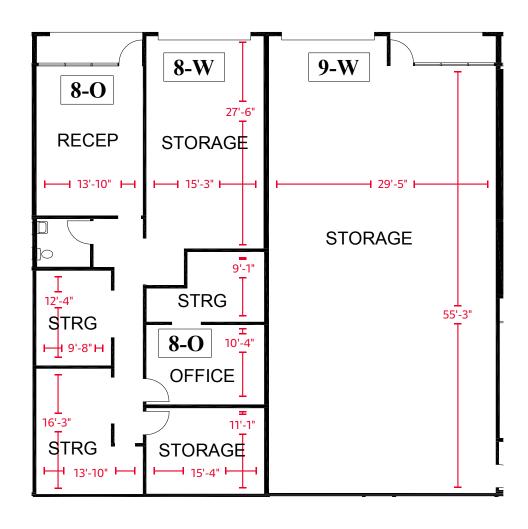

### 827 Arnold Drive

Bay  $8 \& 9 - \pm 3,552 SF$ 

- ±580 SF Office Area
- Two (2) 12'x14' Grade Level Doors
- One (1) Restroom
- ±200 Amps 120/208 volt 3-phase power