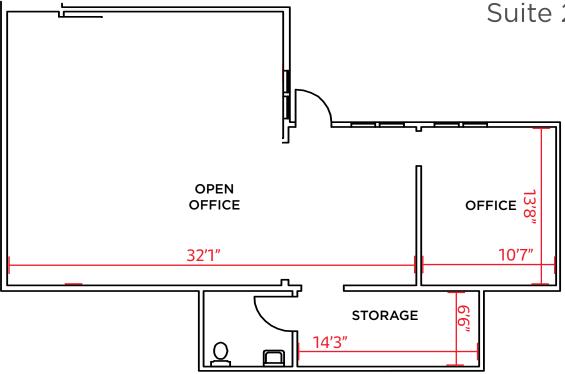

## **Space Highlights**

837 Arnold Drive

Suite 200 - ±997 SF

Large open office

One (1) Restroom

One (1) Private office