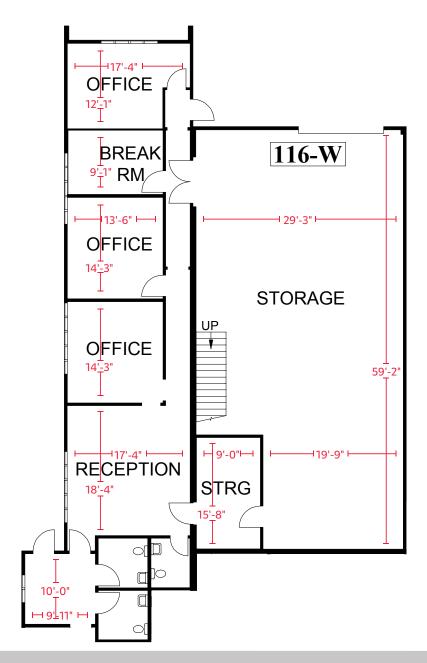

## **Space Highlights** 825 Arnold Drive

Suite 116 Bay  $6 - \pm 3{,}182 \text{ SF}$ 

- Four private offices
- Open office reception area
- ±400 SF mezzanine in warehouse
- 12' × 14' grade-level motorized roll-up door
- 100 amp 120/208 volt 3-phase power