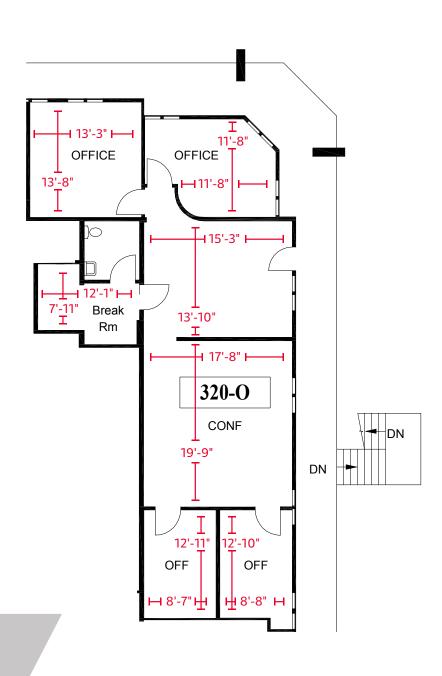

## **Space Highlights** 837 Arnold Drive

Suite  $320 - \pm 1,422 \text{ SF}$ 

- Window lined corner suite
- Four (4) private offices
- Large open office area
- One (1) restroom
- One (1) Breakroom