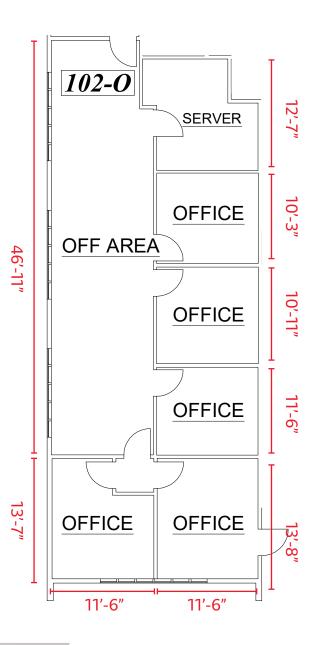

## **Space Highlights** 835 Arnold Drive

Suite 102 — ±1,500 SF

- Window lined corner suite
- Five (5) private offices
- Large open office area
- Two (2) Common Area Restrooms

Director +1 925 627 2886 tim.schmid@cushwake.com LIC #01847650