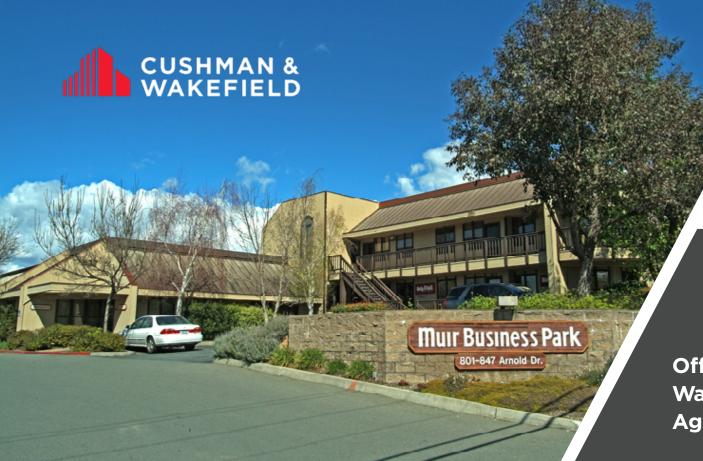

815-847 ARNOLD DRIVE MARTINEZ, CALIFORNIA

**SMALL WAREHOUSE AND OFFICE SUITES** 

Office: ±525-±3,300 sq. ft. Warehouse: ±1,220 SF-±8,638 SF

**Aggressive Lease Rates!** 

**HOME** 

PROPERTY HIGHLIGHTS

**AERIAL** 

# **MUIR BUSINESS PARK**

This eight building business park offers both light industrial and office spaces located in a park-like setting off of Highway 4. Onsite management contributes to a quiet, well maintained site with quality attention to our tenants.

- ±165,000 square feet
- Featuring storefront warehouse/office and exclusive office suites
- ±100 amps 110/208 volt, 3 phase electric service per bay
- Fire sprinkler system
- Interiors are designed to suite with pre-wired security systems
- Warehouses feature 12' x 14' roll-up doors and 18 ft. average clear height
- Non-exclusive off street parking available
- Freshly pained exterior with updated signage