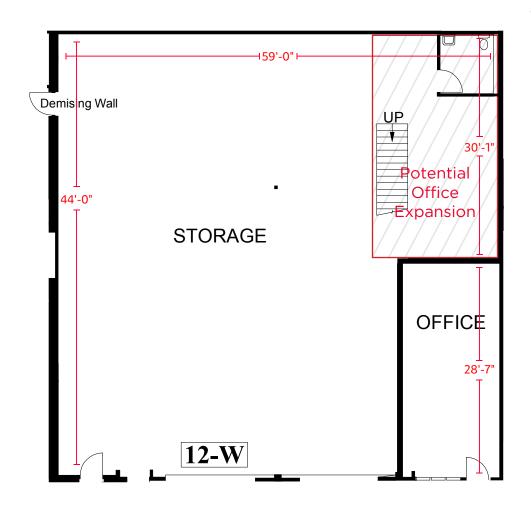

### 817 Arnold Drive

Bay  $11 \& 12 - \pm 3,562 SF$ 

- New ±450 SF Office Area, expandable to 1,000 SF
- Two (2) 12'x14' Grade Level Doors
- Large Mezzanine Storage Area
- ±200 Amps 120/208 volt 3-phase power
- Restroom
- 18' Clear Height